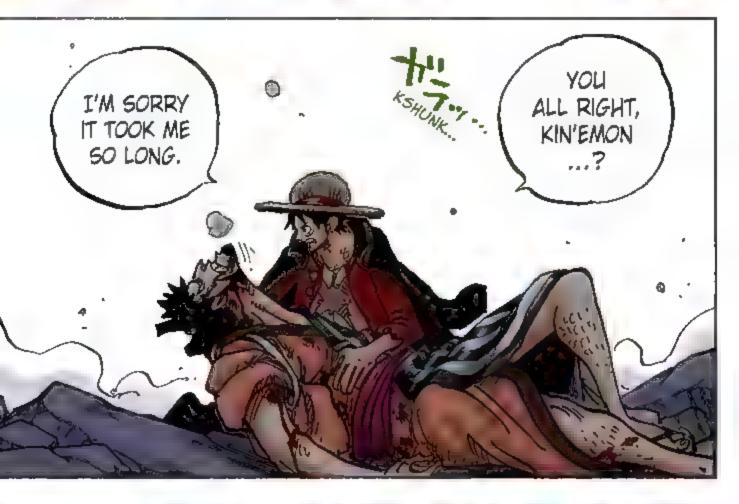

ed grandma)
- 4. Smell: smells like the ocean
- 5. Image prefecture: Kagoshima
- 6. lmage country: India 7. lmage animal: Bear
- 8. Best at cooking: Seared Bonito tuna
- 9. Bedtime and wake-up time: Sleep at 3 a.m., wake at 9 a.m.
- 10. Inside his head:



- 11. If he wasn't a pirate he'd be a: train station employee
- 12. Ice: swallows, doesn't chew
- 13. Favorite season: autumn on a summer island
- 14. Image flower: peony



## Chapter 998: ANCIENT TYPES



READER REQUEST: "ENEL KICKING BACK AND LISTENING TO MUSIC WITH A CAT" BY X-5GO







































































## M COLORING CORNER i































































































## ONE PIECE













































































I AM IN

YOUR

DEBT!!!











Q: Please draw a personification of everyone's favorite, Yamato's side-boob!! -- Yashirai

A: Okay, I'm good at this... Hey, I can't do that!! What is the personification of a side-BOOB?!

(Well, I tried anyway.)

Honestly, the number of postcards and letters I got about side-BOOB this, side-BOOB that! Next volume is volume 100, you guys! I'm not taking any of your dirty questions and prompts! We're going fully wholesome next time!!

Q: Odacchi! Please tell us Yamato's age, height, and favorite food!
--Pumpkin

A: Now this is a proper question. I would love to answer questions like these. Yamato is 28 (Born same year as Momonosuke), 9'8" tall (that's 2 Luffys) and loves to eat oden, of course. And also salmon (raw, whole).

Q: Hello,